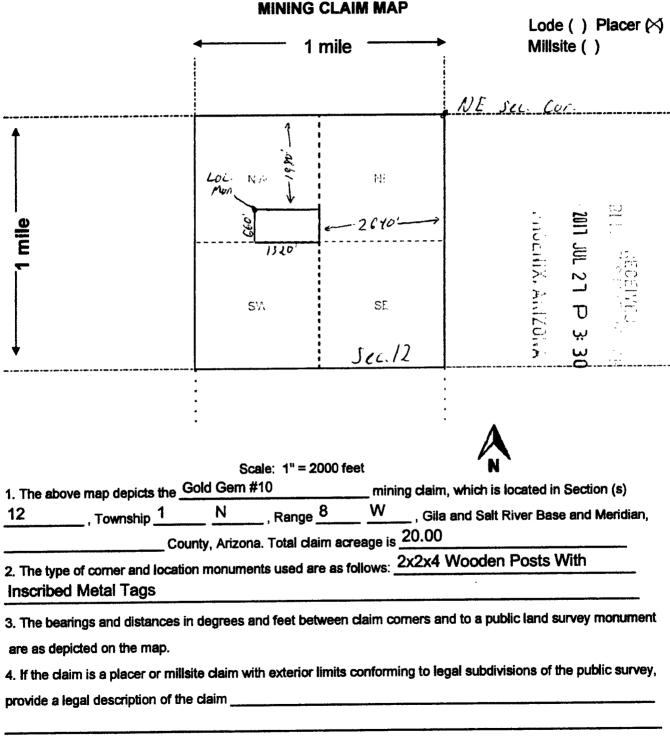

When Recorded Return To: Steve Karolyi PO Box 74353 Phoenix, AZ 85087

| LOCATION NOTICE FOR PLACER MINING CLAIM                                                                                                                                                   |                     | <u> </u>                              |           |                            |
|-------------------------------------------------------------------------------------------------------------------------------------------------------------------------------------------|---------------------|---------------------------------------|-----------|----------------------------|
| ☐ Amendment BLM Serial #                                                                                                                                                                  |                     | Č.                                    |           |                            |
| NOTICE IS HEREBY GIVEN that the Gold Gem #10                                                                                                                                              | BLM                 | Š                                     | L 2:      |                            |
| placer mining claim has been located by                                                                                                                                                   | Date<br>Stamp       | noenik, knizdik                       | TO        |                            |
| address is PO Box 74353                                                                                                                                                                   |                     | 5                                     | س         |                            |
| Phoenix, AZ 85087                                                                                                                                                                         |                     | · · · · · · · · · · · · · · · · · · · |           | '                          |
| The general course of this claim is East - West and                                                                                                                                       | l it is situated in | Maricop                               | ра        |                            |
| County, Arizona. This claim is 1320 feet in length and 660                                                                                                                                |                     |                                       |           |                            |
| 20.00 Total Claim Acreage. This claim runs from the location mor                                                                                                                          |                     |                                       | on notic  | æ is                       |
| posted at the NW comer of the claim approximately 1320 feet                                                                                                                               |                     |                                       |           |                            |
| west end line and 660 feet in a south direction to                                                                                                                                        |                     |                                       |           | aim is                     |
| marked by four monuments, one at each corner of the claim.                                                                                                                                |                     | <del></del>                           |           |                            |
| The location monument on which this notice is posted is situated within $\frac{1}{1}$ , Range $\frac{8}{1}$ , Gila Salt River Base and Meri                                               |                     | · · · · · · · ·                       | •         | isses                      |
| portions of the following legal subdivision(s) if located by legal subdivising section(s), Township(s) and Range(s) $\frac{\text{S }1/2 \text{ of the SE }1/4 \text{ of the }}{\text{S}}$ |                     |                                       |           | (s),                       |
| T1N, R8W ,G                                                                                                                                                                               |                     |                                       |           | —<br>∖rizona.              |
| The locality of this claim with reference to some natural object or perma (if any) concerning its locality are as follows: 2640' west and 19 corner of section 12, T1N, R8W               | nent monumen        | t and additi                          | onal info | ormation                   |
|                                                                                                                                                                                           |                     |                                       |           |                            |
| DATED AND POSTED on the ground this 7th day of July  LOCATOR(s)   AGENT                                                                                                                   | formation is sho    |                                       | attached  | i map.                     |
| Print Name(s) Steve Karolyi                                                                                                                                                               |                     |                                       |           |                            |
| Signature(s)                                                                                                                                                                              |                     | · · · · · · · · · · · · · · · · · · · | _         |                            |
| C.                                                                                                                                                                                        |                     | <br>F                                 |           | <b>MCF102</b><br>July 2014 |