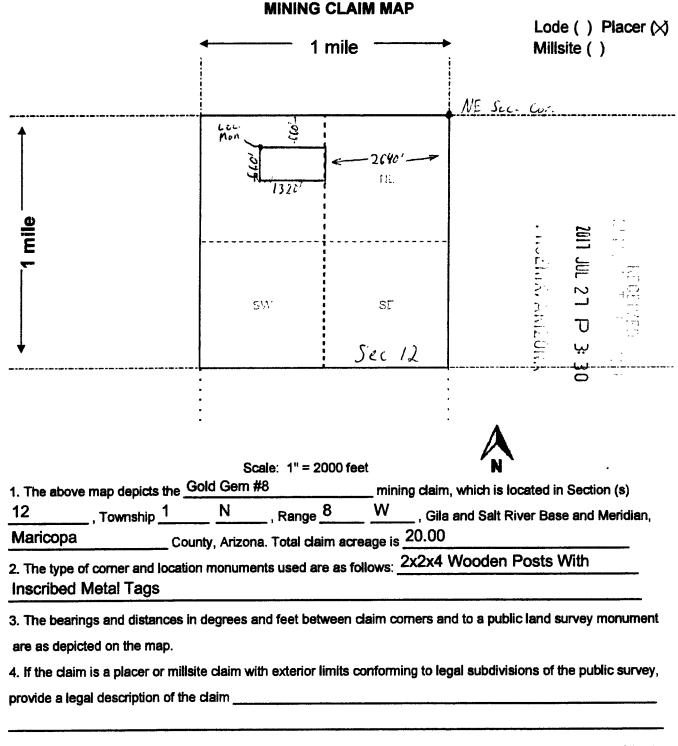

When Recorded Return To: Steve Karolyi PO Box 74353 Phoenix, AZ 85087

| LOCATION NOTICE FOR PLACER MINING CLAIM                                                                                                                               |                     | mark -     |          | printings<br>Mar mag |
|-----------------------------------------------------------------------------------------------------------------------------------------------------------------------|---------------------|------------|----------|----------------------|
| ☐ Amendment BLM Serial #                                                                                                                                              | 4                   |            | <u></u>  | Day<br>1             |
| NOTICE IS HEREBY GIVEN that the Gold Gem #8                                                                                                                           | BLM                 | <b>.</b>   | L 27     |                      |
| placer mining claim has been located by Steve Karolyi whose current mailing                                                                                           | Date<br>Stamp       | TX ARZOL   | ابن<br>س |                      |
| address is PO Box 74353                                                                                                                                               | i i                 | 1          | 30       | Ē                    |
| Phoenix, AZ 85087                                                                                                                                                     |                     |            |          |                      |
| The general course of this claim is East - West and                                                                                                                   | it is situated in M | aricop     | а        |                      |
| County, Arizona. This claim is 1320 feet in length and 660                                                                                                            |                     |            |          |                      |
| 20.00 Total Claim Acreage. This claim runs from the location mon                                                                                                      |                     |            | n notic  | æ is                 |
| posted at the NW corner of the claim approximately 1320 feet                                                                                                          |                     |            |          |                      |
| west end line and 660 feet in a south direction to t                                                                                                                  |                     |            |          | aim is               |
| marked by four monuments, one at each corner of the claim.                                                                                                            |                     |            |          |                      |
| The location monument on which this notice is posted is situated within $\frac{1}{1}$ , Range $\frac{8}{1}$ , Gila Salt River Base and Meric                          |                     |            |          | isses                |
| portions of the following legal subdivision(s) if located by legal subdivisions section(s), Township(s) and Range(s) S 1/2 of the NE 1/4 of the                       | on or the following | quarter s  | section  |                      |
| T1N, R8W                                                                                                                                                              |                     |            | 5        | Arizona              |
| The locality of this claim with reference to some natural object or perma (if any) concerning its locality are as follows: 2640' west and 660 of section 12, T1N, R8W | nent monument an    | nd additio | nal info | ormation             |
| The above info                                                                                                                                                        | ormation is shown   | on the at  | ttached  |                      |
| DATED AND POSTED on the ground this 7th day of July                                                                                                                   | , <sub>20</sub> 17  |            | 120      | i map.               |
| LOCATOR(s)                                                                                                                                                            |                     |            |          |                      |
| Print Name(s) Steve Karolyi                                                                                                                                           |                     |            | ···      |                      |
| Signature(s)                                                                                                                                                          |                     |            |          | MCF102<br>July 2014  |